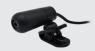

k Protection

## TUNER

- PLL Synthesized AM/FM Stereo
- ELITE Tuner (FM 87.5-108 MHz; AM 522-1710 Khz)
- Interference Absorption Circuit
- 30 Station Presets (18 FM, 12 AM)
- Mono/Stereo

### **AUDIO**

- -4x45W Max Power
- EQ Presets
- Loud/Mute
- Telemute - 4-8 Ohm Speaker Impedance
- 2CH RCA Pre-Out
- 2CH RCA Line Input
- RCA Video Out

## **BLUETOOTH**

- Version 4.2
- Hands Free
- A2DP Audio Streaming
- External Microphone







 $\hbox{Due to improvements in technology and design, specifications are subject to change without notice.}$ 



**AUTOBACS** Audioxtra is a subsidiary of the AUTOBACS SEVEN Global Network

## INCLUDED IN THE BOX



## AX1804BT



### Remote Control



### ISO Wiring Harness



### Installation Cage



### Installation Hardware



## External HF Microphone



7.02Kg

1.2Kg

## **PACKAGING & PRODUCT INFORMATION**

Outer Carton Dimension: Gift Box Dimension: Product Dimension:

410 (L) x 240 (H) x 299 (W) mm 100 (L) x 230 (H) x 285 (W) mm 180 (L) x 60 (H) x 180 (W) mm

Outer Carton Weight: Gift Box Weight Product Weight

Units per Carton: 4