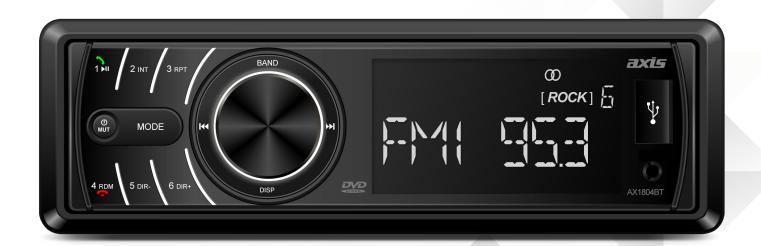

## 12/24V Bluetooth DVD/CD Multimedia Player

The AX1804BT is a robust, 12/24 Volt DVD/CD & AM/FM multimedia player with the added convenience of Bluetooth, designed for universal applications including: trucking, agricultural, commercial & passenger

#### **GENERAL**

- Flip Down Detachable Face Panel
- Illuminated Controls
- 12/24 Volt DC (10.8 32V)
- Ultra Memory
- Digital Clock
- Dimensions: 178W x 50H x 158D mm (Chassis) 187W x 58H (Front Panel)

#### MULTIMEDIA

- 1 x USB with 5V, 2A Charging (Front)
- Up to 64GB Support
- MP3, WMA, FLAC, APE, WAV Playback
- 1 x 3.5mm Aux-In (Front)
- 1 x RCA Video Out (Rear)
- Supports DVD/CD/CD-R/CD-RW/MP3/WMA
- Electronic Shock Protection

## TUNER

- PLL Synthesized AM/FM Stereo
- ELITE Tuner (FM 87.5-108 MHz; AM 522-1710 Khz)
- Interference Absorption Circuit
- 30 Station Presets (18 FM, 12 AM)
- Mono/Stereo

### **AUDIO**

- -4x45W Max Power
- EQ Presets
- Loud/Mute
- Telemute - 4-8 Ohm Speaker Impedance
- 2CH RCA Pre-Out
- 2CH RCA Line Input
- RCA Video Out

## **BLUETOOTH**

- Version 4.2
- Hands Free
- A2DP Audio Streaming
- External Microphone

 $\hbox{Due to improvements in technology and design, specifications are subject to change without notice.}$ 

**AUTOBACS** Audioxtra is a subsidiary of the AUTOBACS SEVEN Global Network