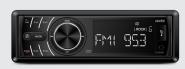

#### **GENERAL**

- Flip Down Detachable Face Panel
- Illuminated Controls
- 12/24 Volt DC (10.8 32V)
- Ultra Memory
- Digital Clock
- Dimensions: 178W x 50H x 158D mm (Chassis) 187W x 58H (Front Panel)

#### MULTIMEDIA

- 1 x USB with 5V, 2A Charging (Front)
- Up to 64GB Support
- MP3, WMA, FLAC, APE, WAV Playback
- 1 x 3.5mm Aux-In (Front)
- 1 x RCA Video Out (Rear)
- Supports DVD/CD/CD-R/CD-RW/MP3/WMA
- Electronic Shock Protection

## TUNER

- PLL Synthesized AM/FM Stereo
- ELITE Tuner (FM 87.5-108 MHz; AM 522-1710 Khz)
- Interference Absorption Circuit
- 30 Station Presets (18 FM, 12 AM)
- Mono/Stereo

### **AUDIO**

- -4x45W Max Power
- EQ Presets
- Loud/Mute
- Telemute - 4-8 Ohm Speaker Impedance
- 2CH RCA Pre-Out
- 2CH RCA Line Input
- RCA Video Out

## **BLUETOOTH**

- Version 4.2
- Hands Free
- A2DP Audio Streaming
- External Microphone

 $\hbox{Due to improvements in technology and design, specifications are subject to change without notice.}$ 

**AUTOBACS** Audioxtra is a subsidiary of the AUTOBACS SEVEN Global Network